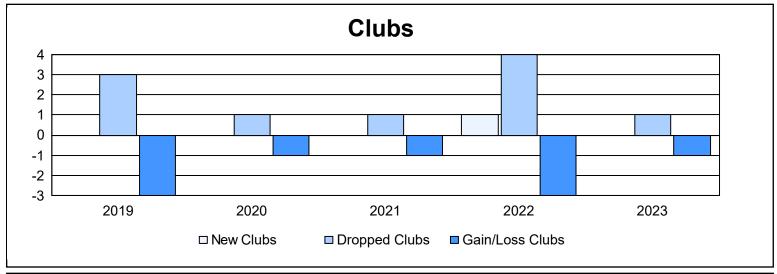

District 26 M3 As of June 2023 Cumulative

| Year      | New<br>Clubs | Dropped<br>Clubs | Gain/<br>Loss<br>Clubs | New<br>Members | Charter<br>Members | Reinstate<br>Members | Transfer<br>Members | Total<br>Member<br>Added | Total<br>Members<br>Dropped | Gain/<br>Loss<br>Members |
|-----------|--------------|------------------|------------------------|----------------|--------------------|----------------------|---------------------|--------------------------|-----------------------------|--------------------------|
| 2018-2019 | 0            | 3                | -3                     | 79             | 4                  | 8                    | 6                   | 97                       | 171                         | -74                      |
| 2019-2020 | 0            | 1                | -1                     | 75             | 1                  | 3                    | 7                   | 86                       | 117                         | -31                      |
| 2020-2021 | 0            | 1                | -1                     | 60             | 0                  | 2                    | 4                   | 66                       | 132                         | -66                      |
| 2021-2022 | 1            | 4                | -3                     | 94             | 25                 | 18                   | 12                  | 149                      | 196                         | -47                      |
| 2022-2023 | 0            | 1                | -1                     | 83             | 2                  | 3                    | 3                   | 91                       | 116                         | -25                      |
| Average   | 0            | 2                | -2                     | 78             | 6                  | 7                    | 6                   | 98                       | 146                         | -49                      |