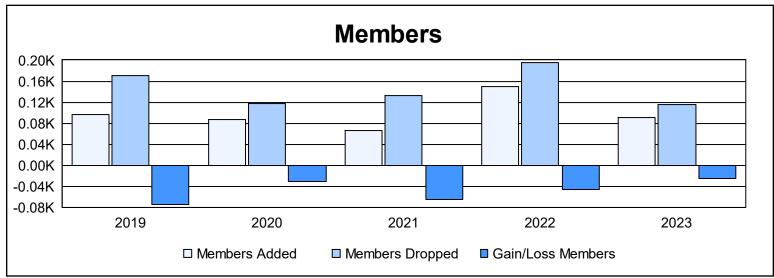

District 26 M3 As of June 2023 Cumulative

| Year      | New<br>Clubs | Dropped<br>Clubs | Gain/<br>Loss<br>Clubs | New<br>Members | Charter<br>Members | Reinstate<br>Members | Transfer<br>Members | Total<br>Member<br>Added | Total<br>Members<br>Dropped | Gain/<br>Loss<br>Members |
|-----------|--------------|------------------|------------------------|----------------|--------------------|----------------------|---------------------|--------------------------|-----------------------------|--------------------------|
| 2018-2019 | 0            | 3                | -3                     | 79             | 4                  | 8                    | 6                   | 97                       | 171                         | -74                      |
| 2019-2020 | 0            | 1                | -1                     | 75             | 1                  | 3                    | 7                   | 86                       | 117                         | -31                      |
| 2020-2021 | 0            | 1                | -1                     | 60             | 0                  | 2                    | 4                   | 66                       | 132                         | -66                      |
| 2021-2022 | 1            | 4                | -3                     | 94             | 25                 | 18                   | 12                  | 149                      | 196                         | -47                      |
| 2022-2023 | 0            | 1                | -1                     | 83             | 2                  | 3                    | 3                   | 91                       | 116                         | -25                      |
| Average   | 0            | 2                | -2                     | 78             | 6                  | 7                    | 6                   | 98                       | 146                         | -49                      |